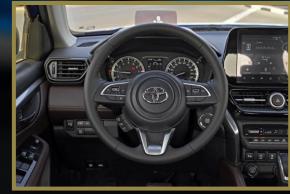

**LEATHER SEATS** 

FRONT AUTOMATIC A/C

**REAR A/C DUCT** 

**LEATHER STEERING WHEEL** 

STEERING WHEEL CONTROLS

TELESCOPIC STEERING WHEEL

**4.2 INCH MULTI INFORMATION DISPLAY** 

**AUTOMATIC POWER WINDOW FOR DRIVER** 

## **AUDIO & ENTERTAINMENT SYSTEM**

**DISPLAY AUDIO TOUCH SCREEN 9 INCH** 

WIRELESS APPLE CARPLAY

USB-A PORT (1 FRONT & 1 REAR) + 1 REAR USB-C

6 SPEAKERS

**SAFETY & CONVENIENCE FEATURES** 

CRUISE CONTROL

**PANORAMIC VIEW MONITOR (4 CAMERAS)** 