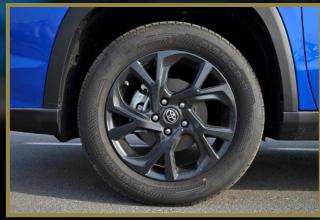

**DIMENSIONS L - W - H (MM): 4365 - 1795 - 1645** 

WHEELBASE (MM): 2600

**GROUND CLEARANCE (MM): 210** 

**5 PASSENGERS (INCLUDING DRIVER)** 

**EXTERIOR FEATURES** 

17 INCH ALLOY WHEEL

**TIRES SIZE: 215/60R17** 