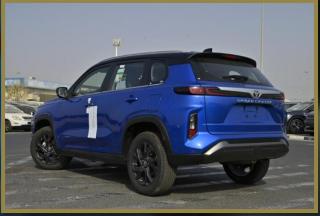

**DIMENSIONS L - W - H (MM): 4365 - 1795 - 1645** 

WHEELBASE (MM): 2600

**GROUND CLEARANCE (MM): 210** 

**5 PASSENGERS (INCLUDING DRIVER)** 

**EXTERIOR FEATURES** 

17 INCH ALLOY WHEEL

**TIRES SIZE: 215/60R17** 