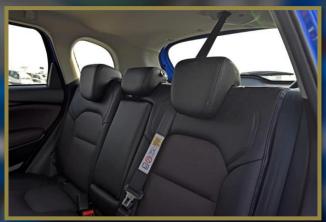

**LEATHER SEATS** 

FRONT AUTOMATIC A/C

**REAR A/C DUCT** 

**LEATHER STEERING WHEEL** 

STEERING WHEEL CONTROLS

TELESCOPIC STEERING WHEEL

**4.2 INCH MULTI INFORMATION DISPLAY** 

**AUTOMATIC POWER WINDOW FOR DRIVER** 