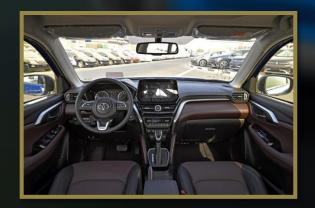

**LEATHER SEATS** 

FRONT AUTOMATIC A/C

**REAR A/C DUCT** 

**LEATHER STEERING WHEEL** 

STEERING WHEEL CONTROLS

TELESCOPIC STEERING WHEEL

**4.2 INCH MULTI INFORMATION DISPLAY** 

**AUTOMATIC POWER WINDOW FOR DRIVER** 

## **AUDIO & ENTERTAINMENT SYSTEM**

**DISPLAY AUDIO TOUCH SCREEN 9 INCH** 

WIRELESS APPLE CARPLAY

USB-A PORT (1 FRONT & 1 REAR) + 1 REAR USB-C

6 SPEAKERS

**SAFETY & CONVENIENCE FEATURES** 

CRUISE CONTROL

**PANORAMIC VIEW MONITOR (4 CAMERAS)** 

**REAR PARKING SENSORS** 

**HEAD UP DISPLAY** 

**WIRELESS SMARTPHONE CHARGER** 

AIRBAGS (DRIVER & FRONT PASSENGER + SIDE + CURTAIN)

**ANTI-LOCK BREAK SYSTEM (ABS)** 

**VEHICLE STABILITY CONTROL (VSC)** 

**HILL START ASSIST (HAC)** 