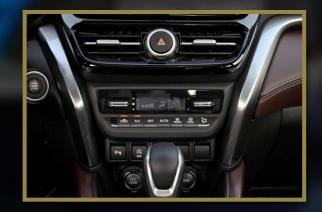

## **AUDIO & ENTERTAINMENT SYSTEM**

**DISPLAY AUDIO TOUCH SCREEN 9 INCH** 

WIRELESS APPLE CARPLAY

USB-A PORT (1 FRONT & 1 REAR) + 1 REAR USB-C

6 SPEAKERS

**SAFETY & CONVENIENCE FEATURES** 

CRUISE CONTROL

**PANORAMIC VIEW MONITOR (4 CAMERAS)** 