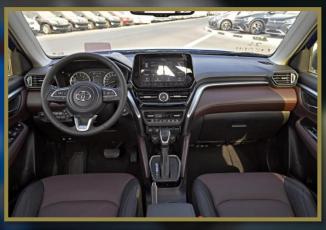

**LEATHER SEATS** 

FRONT AUTOMATIC A/C

**REAR A/C DUCT** 

**LEATHER STEERING WHEEL** 

STEERING WHEEL CONTROLS

TELESCOPIC STEERING WHEEL

**4.2 INCH MULTI INFORMATION DISPLAY** 

**AUTOMATIC POWER WINDOW FOR DRIVER** 

## **AUDIO & ENTERTAINMENT SYSTEM**

**DISPLAY AUDIO TOUCH SCREEN 9 INCH** 

WIRELESS APPLE CARPLAY

USB-A PORT (1 FRONT & 1 REAR) + 1 REAR USB-C

6 SPEAKERS

**SAFETY & CONVENIENCE FEATURES** 

CRUISE CONTROL

**PANORAMIC VIEW MONITOR (4 CAMERAS)** 

**REAR PARKING SENSORS** 

**HEAD UP DISPLAY** 

**WIRELESS SMARTPHONE CHARGER** 

AIRBAGS (DRIVER & FRONT PASSENGER + SIDE + CURTAIN)

**ANTI-LOCK BREAK SYSTEM (ABS)** 

**VEHICLE STABILITY CONTROL (VSC)** 

**HILL START ASSIST (HAC)** 