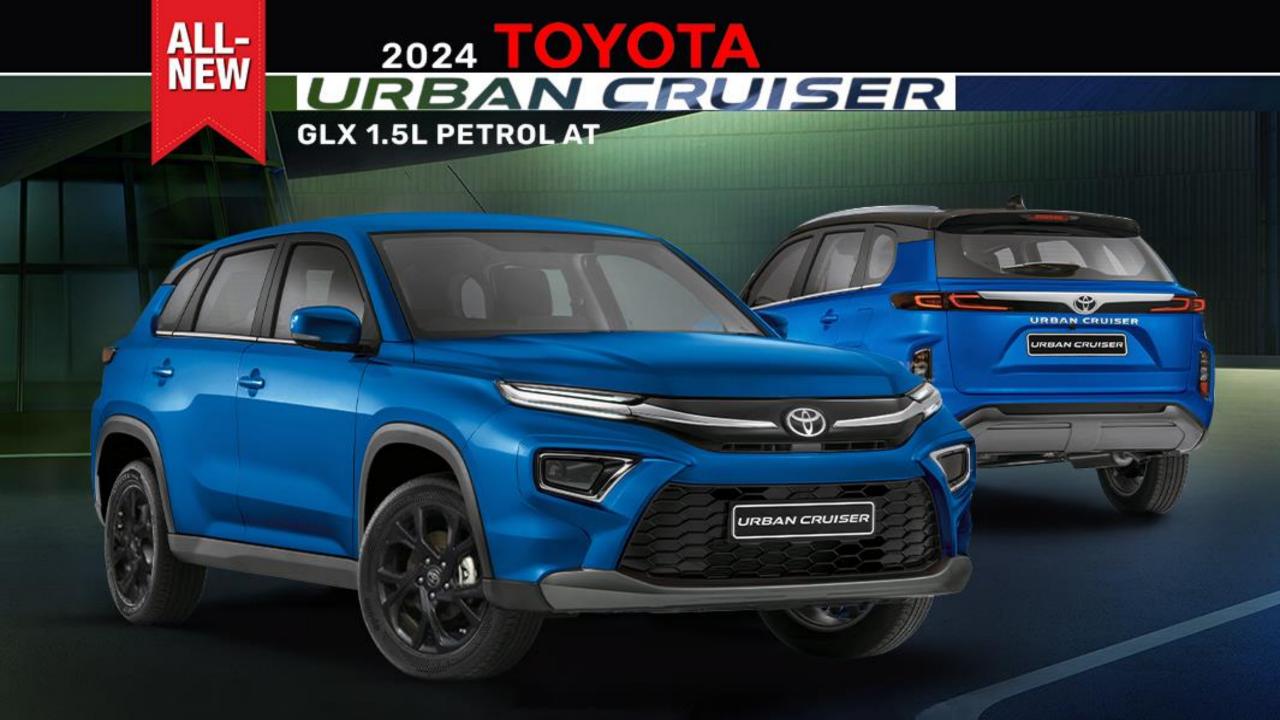

**TECHNICAL FEATURES** 

**ENGINE: 1.5L, 4-CYLINDERS** 

**MAX OUTPUT: 101 HP** 

MAX TORQUE: 135 N.M/ 4400 RPM 6 SPEED AUTOMATIC TRANSMISSION

FRONT WHEEL DRIVE (FWD)
FUEL TANK CAPACITY: 45L

**FUEL CONSUMPTION: 19.8 KM/L** 

**DIMENSIONS L - W - H (MM): 4365 - 1795 - 1645** 

WHEELBASE (MM): 2600

**GROUND CLEARANCE (MM): 210** 

**5 PASSENGERS (INCLUDING DRIVER)** 

**EXTERIOR FEATURES** 

17 INCH ALLOY WHEEL

**TIRES SIZE: 215/60R17** 

**LED HEADLAMPS** 

LED REAR LAMPS

**LED DAYTIME RUNNING LIGHT (DRL)** 

SMART ENTRY SYSTEM

PANORAMIC MOONROOF

**AUTO RETRACTABLE POWER SIDE MIRRORS** 

**INTERIOR FEATURES** 

**ENGINE PUSH START BUTTON** 

**LEATHER SEATS** 

FRONT AUTOMATIC A/C

**REAR A/C DUCT** 

**LEATHER STEERING WHEEL** 

STEERING WHEEL CONTROLS

TELESCOPIC STEERING WHEEL

**4.2 INCH MULTI INFORMATION DISPLAY** 

**AUTOMATIC POWER WINDOW FOR DRIVER** 